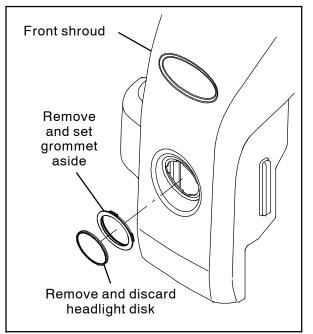

## **INSTALLATION:**

1. Remove the head headlight disk and grommet from the front shroud. Set the grommet aside. Discard the headlight disk. (Fig. 1)

 Install the grommet removed from the front shroud in the previous step onto the headlight. (Fig. 3)

- 5. Remove the hardware holding the left console panel to the front shroud and set the hardware aside. (Fig. 3)
- 6. Carefully pull the left console panel from the front shroud. Take care to not break any wire connections when pulling the panel from the shroud. (Fig. 3)
- 7. Remove the hole plug from the left console panel and discard the plug. (Fig. 3)
- 8. Insert the switch (4) into the left console panel. (Fig. 3)
- Connect the main wire harness to the switch (4). (Fig. 3 / Fig. 4 / Fig. 5)
- 10. Reinstall the left console panel onto the front shroud. (Fig. 3)
- 11. Remove the hardware holding the electrical panel to the front shroud. Set the hardware aside. (Fig. 3)

- 12. Carefully pull the electrical panel from the front shroud. Take care to not break any wire connections when pulling the panel from the shroud. (Fig. 3)
- 13. Insert the 2.5- Amp circuit breaker (3) into the electrical panel (CB12). (Fig. 2 / Fig. 3)