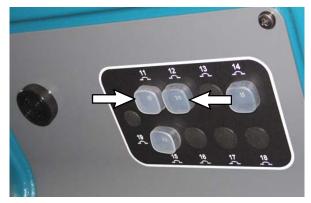

- 12. Carefully pull the electrical panel from the front shroud. Take care to not break any wire connections when pulling the panel from the shroud. (Fig. 3)
- 13. Insert the 2.5- Amp circuit breaker (3) into the electrical panel (CB12). (Fig. 2 / Fig. 3)

- 14. Insert the 15- Amp circuit breaker (5) into the electrical panel (CB11). (Fig. 2 / Fig. 3)
- Install a circuit breaker boot (2) onto the 2.5- Amp circuit breaker (3) and 15- Amp circuit breaker (5). (Fig. 2 / Fig. 3)
- Connect the main wire harness to the 2.5- Amp circuit breaker (3) and 15- Amp circuit breaker (5). (Fig. 3 / Fig. 4 / Fig. 5)
- 17. Reinstall the electrical panel onto the front shroud. (Fig. 3)
- 18. Reconnect the battery cable to the machine.
- 19. Start and test the machine. Turn on the light switch and check the headlight to ensure it functions.