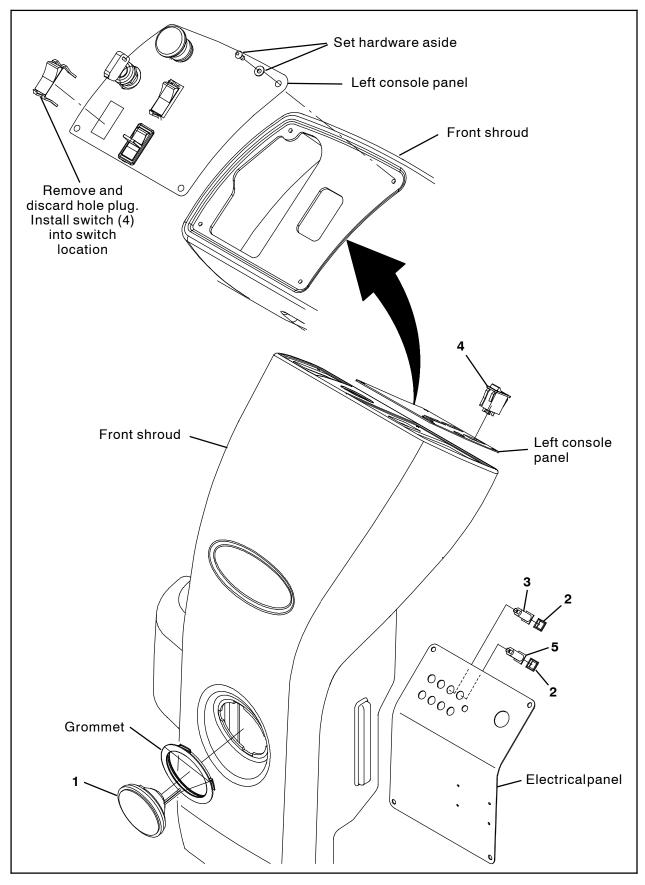

NOTE: If necessary, use soapy water to help make installing the grommet onto the headlight (1) easier.

- Pull the main wire harness headlight connector out through the hole in the front of the front shroud and connect the headlight connector to the headlight (1). (Fig. 3 / Fig. 4 / Fig. 5)
- 4. Install the headlight assembly (1) into the front shroud. (Fig. 3)

- 5. Remove the hardware holding the left console panel to the front shroud and set the hardware aside. (Fig. 3)
- 6. Carefully pull the left console panel from the front shroud. Take care to not break any wire connections when pulling the panel from the shroud. (Fig. 3)
- 7. Remove the hole plug from the left console panel and discard the plug. (Fig. 3)
- 8. Insert the switch (4) into the left console panel. (Fig. 3)
- Connect the main wire harness to the switch (4). (Fig. 3 / Fig. 4 / Fig. 5)
- 10. Reinstall the left console panel onto the front shroud. (Fig. 3)
- 11. Remove the hardware holding the electrical panel to the front shroud. Set the hardware aside. (Fig. 3)

- 14. Insert the 15- Amp circuit breaker (5) into the electrical panel (CB11). (Fig. 2 / Fig. 3)
- Install a circuit breaker boot (2) onto the 2.5- Amp circuit breaker (3) and 15- Amp circuit breaker (5). (Fig. 2 / Fig. 3)
- Connect the main wire harness to the 2.5- Amp circuit breaker (3) and 15- Amp circuit breaker (5). (Fig. 3 / Fig. 4 / Fig. 5)
- 17. Reinstall the electrical panel onto the front shroud. (Fig. 3)
- 18. Reconnect the battery cable to the machine.
- 19. Start and test the machine. Turn on the light switch and check the headlight to ensure it functions.