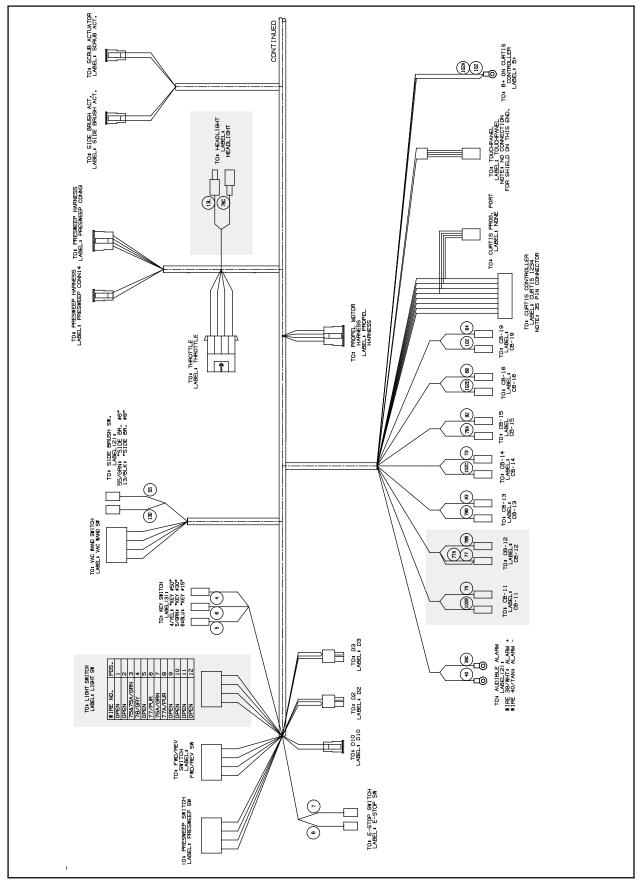

NOTE: If necessary, use soapy water to help make installing the grommet onto the headlight (1) easier.

- Pull the main wire harness headlight connector out through the hole in the front of the front shroud and connect the headlight connector to the headlight (1). (Fig. 3 / Fig. 4 / Fig. 5)
- 4. Install the headlight assembly (1) into the front shroud. (Fig. 3)

- 14. Insert the 15- Amp circuit breaker (5) into the electrical panel (CB11). (Fig. 2 / Fig. 3)
- Install a circuit breaker boot (2) onto the 2.5- Amp circuit breaker (3) and 15- Amp circuit breaker (5). (Fig. 2 / Fig. 3)
- Connect the main wire harness to the 2.5- Amp circuit breaker (3) and 15- Amp circuit breaker (5). (Fig. 3 / Fig. 4 / Fig. 5)
- 17. Reinstall the electrical panel onto the front shroud. (Fig. 3)
- 18. Reconnect the battery cable to the machine.
- 19. Start and test the machine. Turn on the light switch and check the headlight to ensure it functions.