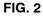

## **INSTALLATION:**

1. Remove the head headlight disk and grommet from the front shroud. Set the grommet aside. Discard the headlight disk. (Fig. 1)

 Install the grommet removed from the front shroud in the previous step onto the headlight. (Fig. 3)

- 5. Remove the hardware holding the left console panel to the front shroud and set the hardware aside. (Fig. 3)
- 6. Carefully pull the left console panel from the front shroud. Take care to not break any wire connections when pulling the panel from the shroud. (Fig. 3)
- 7. Remove the hole plug from the left console panel and discard the plug. (Fig. 3)
- 8. Insert the switch (4) into the left console panel. (Fig. 3)
- Connect the main wire harness to the switch (4). (Fig. 3 / Fig. 4 / Fig. 5)
- 10. Reinstall the left console panel onto the front shroud. (Fig. 3)
- 11. Remove the hardware holding the electrical panel to the front shroud. Set the hardware aside. (Fig. 3)

- 12. Carefully pull the electrical panel from the front shroud. Take care to not break any wire connections when pulling the panel from the shroud. (Fig. 3)
- 13. Insert the 2.5- Amp circuit breaker (3) into the electrical panel (CB12). (Fig. 2 / Fig. 3)

- 14. Insert the 15- Amp circuit breaker (5) into the electrical panel (CB11). (Fig. 2 / Fig. 3)
- Install a circuit breaker boot (2) onto the 2.5- Amp circuit breaker (3) and 15- Amp circuit breaker (5). (Fig. 2 / Fig. 3)
- Connect the main wire harness to the 2.5- Amp circuit breaker (3) and 15- Amp circuit breaker (5). (Fig. 3 / Fig. 4 / Fig. 5)
- 17. Reinstall the electrical panel onto the front shroud. (Fig. 3)
- 18. Reconnect the battery cable to the machine.
- 19. Start and test the machine. Turn on the light switch and check the headlight to ensure it functions.